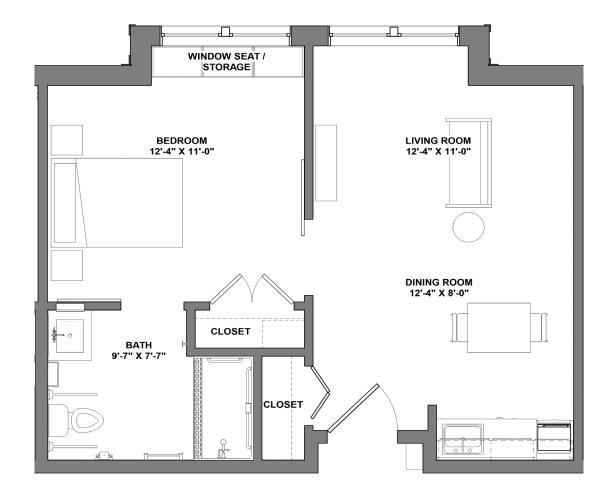

make your transition rewarding.

Prairie Ridge is built on relationships. Here, you'll meet residents excited to share their remarkable backgrounds and stories. You'll be supported by dedicated caregivers who are eager to help, listen, and learn. Grandkids can visit and volunteers will be on-hand. You'll continue enjoying your hobbies, discover new interests, and make good friends.

All the while, we'll provide the support you need to thrive as you become a valued member of our Oakwood community.







The Rise offers spacious, private assisted living apartments, giving residents close proximity to a country-style kitchen with dining room, common areas, and convenient outdoor access. Each apartment features open living spaces, high ceilings, and luxury vinyl plank flooring throughout.





# Resident Suites - Style A

500 sq. ft. | 1 bedroom, 1 bathroom



### Resident Suites - Style A1

489 sq. ft. | 1 bedroom, 1 bathroom



# Resident Suites - Style B

557 sq. ft. | 1 bedroom, 1 bathroom





#### Oakwood Seasons

Many people need only a little

# assistance to continue living a full life. Oakwood Seasons offers this assistance from trusted, caring members of our trained staff. Suites provide comfortable surroundings in which residents enjoy privacy and remain as independent as possible. The lovely setting also provides the opportunity for residents to engage each and every day through educational programs, social events

and, exercise opportunities.

#### Oakwood Meadows

For residents who require a greater amount of attention and care than traditional assisted living o