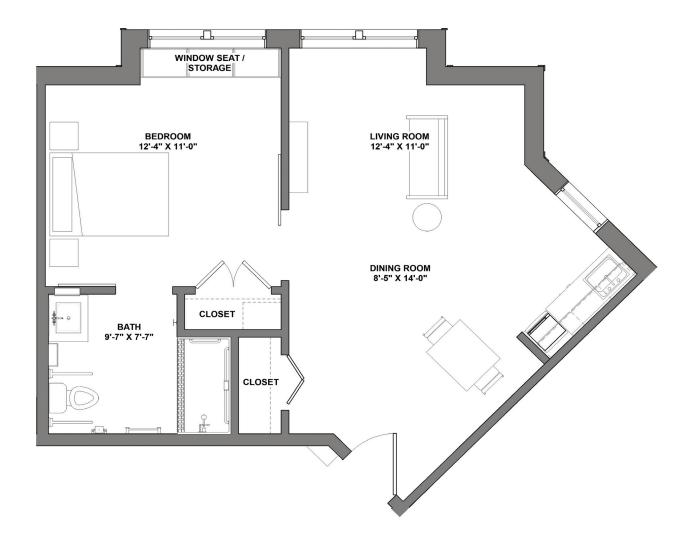

kgrounds and stories. You'll be supported by dedicated caregivers who are eager to help, listen, and learn. Grandkids can visit and volunteers will be on-hand. You'll continue enjoying your hobbies, discover new interests, and make good friends.

All the while, we'll provide the support you need to thrive as you become a valued member of our Oakwood community.







The Rise offers spacious, private assisted living apartments, giving residents close proximity to a country-style kitchen with dining room, common areas, and convenient outdoor access. Each apartment features open living spaces, high ceilings, and luxury vinyl plank flooring throughout.





# Resident Suites - Style A

500 sq. ft. | 1 bedroom, 1 bathroom



### Resident Suites - Style A1

489 sq. ft. | 1 bedroom, 1 bathroom



# Resident Suites - Style B

557 sq. ft. | 1 bedroom, 1 bathroom





#### Oakwood Seasons

Many people need only a little

# assistance to continue living a full life. Oakwood Seasons offers this assistance from trusted, caring members of our trained staff. Suites provide comfortable surroundings in which residents enjoy privacy and remain as independent as possible. The lovely setting also provides the opportunity for residents to engage each and every day through educational programs, social events

and, exercise opportunities.

#### Oakwood Meadows

For residents who require a greater amount of attention and care than traditional assisted living offers,
Oakwood Meadows Advanced
Assisted Living may be just the right fit. Those who need extra assistance with daily activities or mobilit