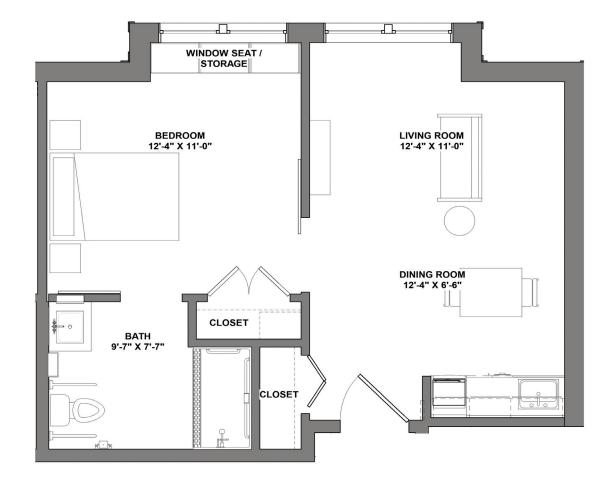

hips. Here, you'll meet residents excited to share their remarkable backgrounds and stories. You'll be supported by dedicated caregivers who are eager to help, listen, and learn. Grandkids can visit and volunteers will be on-hand. You'll continue enjoying your hobbies, discover new interests, and make good friends.

All the while, we'll provide the support you need to thrive as you become a valued member of our Oakwood community.







The Rise offers spacious, private assisted living apartments, giving residents close proximity to a country-style kitchen with dining room, common areas, and convenient outdoor access. Each apartment features open living spaces, high ceilings, and luxury vinyl plank flooring throughout.





# Resident Suites - Style A

500 sq. ft. | 1 bedroom, 1 bathroom



### Resident Suites - Style A1

489 sq. ft. | 1 bedroom, 1 bathroom



# Resident Suites - Style B

557 sq. ft. | 1 bedroom, 1 bathroom





#### Oakwood Seasons

Many people need only a little

# assistance to continue living a full life. Oakwood Seasons offers this assistance from trusted, caring members of our trained staff. Suites provide comfortable surroundings in which residents enjoy privacy and remain as independent as possible. The lovely setting also provides the opportunity for residents to engage each and every day through educational programs, social events

and, exercise opportunities.

#### Oakwood Meadows

For residents who require a greater amount of attention and care than traditional assisted living offers,
Oakwood Meadows Advanced
Assisted Living may be just the righ