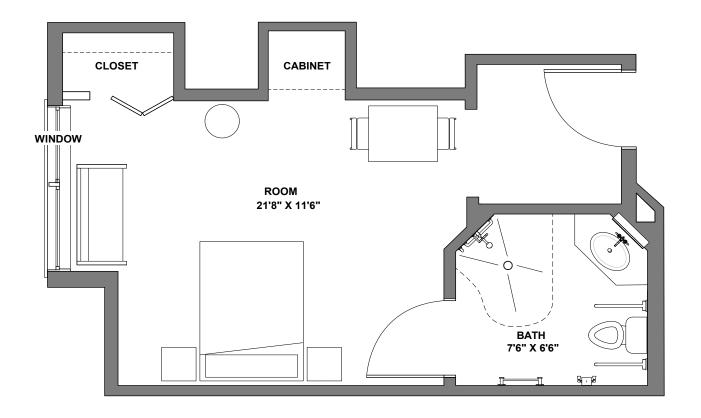

with daily activities or mobility have access to round-the-clock support, with staff available to provide two-person transfers, mechanical lift transfers, and hands-on dining assistance.

#### Seasons and Meadows



#### Resident Suite

244 sq. ft. | Studio-style suite with private bathroom and walk-in shower



#### Oakwood Knoll

Older adults with Alzheimer's disease or other forms of memory loss are cared for in a safe, compassionate, and supportive environment in Oakwood Knoll. Members of our caring staff are available round-the-clock and strive to help residents remain active and engaged, as well as create a comfortable setting for friends and family. Life Enrichment is thoughtfully planned and scheduled to encourage residents to engage in meaningful experiences.

#### Oakwood Knoll



#### **Resident Suite**

226 sq. ft. | Private bathroom with walk-in shower



#### A Complete Continuum of Care

The staff at Oakwood Village Prairie Ridge is committed to ensuring that the individual needs of every resident are met. If care needs change and another level of care is needed, we will work closely with the individual and their loved ones to determine a care plan that's more suitable. Residents and their families take solace knowing that they have priority access to higher levels of care, should they ever be needed.

#### Campus Amenities

Tree of Life Chapel with organ and piano

Access to state-of-the-art rehabilitation therapy services

Access to private courtyards, community lawns, grounds, and garden spaces

On-site Oakwood Pharmacy

Barber and beauty salon

Two dining