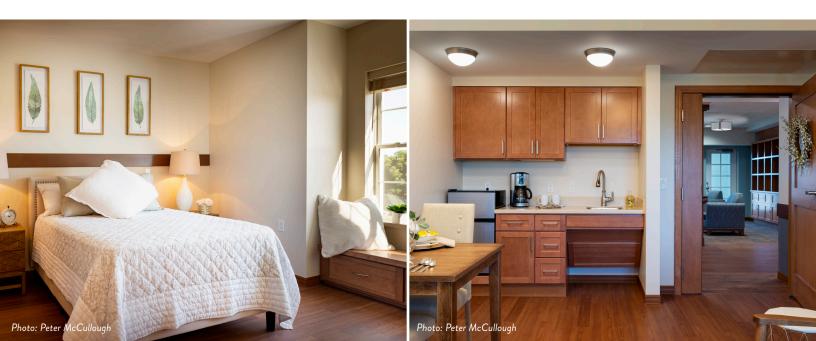

# Resident Suites - Style A

500 sq. ft. | 1 bedroom, 1 bathroom

All the while, we'll provide the support you need to thrive as you become a valued member of our Oakwood community.

The Rise offers spacious, private assisted living apartments, giving residents close proximity to a country-style kitchen with dining room, common areas, and convenient outdoor access. Each apartment features open living spaces, high ceilings, and luxury vinyl plank flooring throughout.