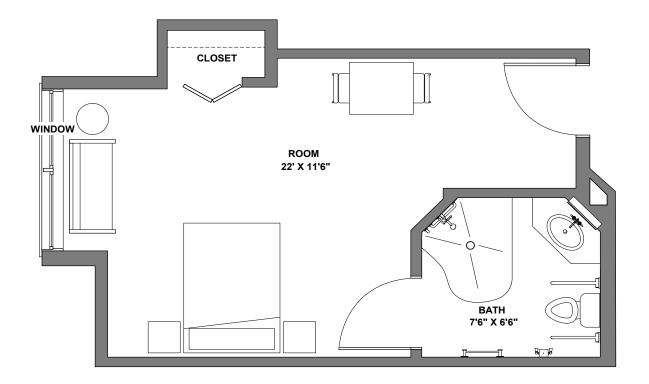

#### Resident Suite

244 sq. ft. | Studio-style suite with private bathroom and walk-in shower